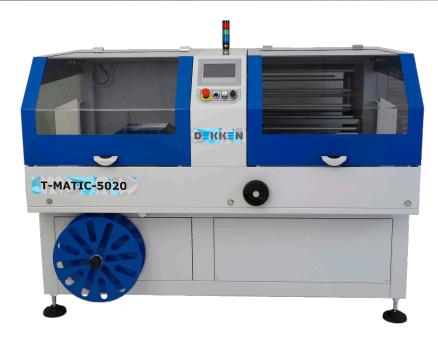

FLEXIBLE AUTOMATIC CONTINUOUS SEALER FOR THE TEXTILE INDUSTRY AND E-COMMERCE

## **T-MATIC-5020**

DEKKEN

## **FEATURES & OPTIONS**

- Alternate longitudinal sealing system with a continu-ous vertical seal
- PTFE coated horizontal sealing bar
- Inverter and encoder controlled
- Automatic adjustment of the center seal
- Flexmode control sytem with:
- Memory for 40 different operating programs
- Easy film insertion and convoying
  system
- Kissing belts

## **TECHNICAL SPECIFICATIONS**

| Technical specifications              | T-MATIC-5020               |
|---------------------------------------|----------------------------|
| Machine size (LxWxH)                  | 2180 x 1545 x 1525-1655 mm |
| Seal dimensions                       | 500 mm/length unlimited    |
| Max. product height                   | 200 mm                     |
| Max. film reel width                  | 600 mm                     |
| Max. film reel ø                      | 350 mm                     |
| Conveyor speed                        | 1up to 30 m/min            |
| Max. total product weight on conveyor | 30 Kg                      |
| Production capacity                   | 4200 packs/hour*           |
| Compressed air                        | 6 bar/0,6 NI/p             |
| Power supply                          | 380V-415V/ 3 ph/ 50-60Hz   |
| Consumption                           | 2300 W                     |