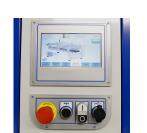

**CONTROL SYSTEM** 

- \*Alpha numeric LCD control panel \*Panel PC and 7" full colour touchscreen display
- \*32-bit microprocessor
- \*Each motor equipped with inverter \*In/out control modules for digital, analog input/output and thermo couplereading control for series